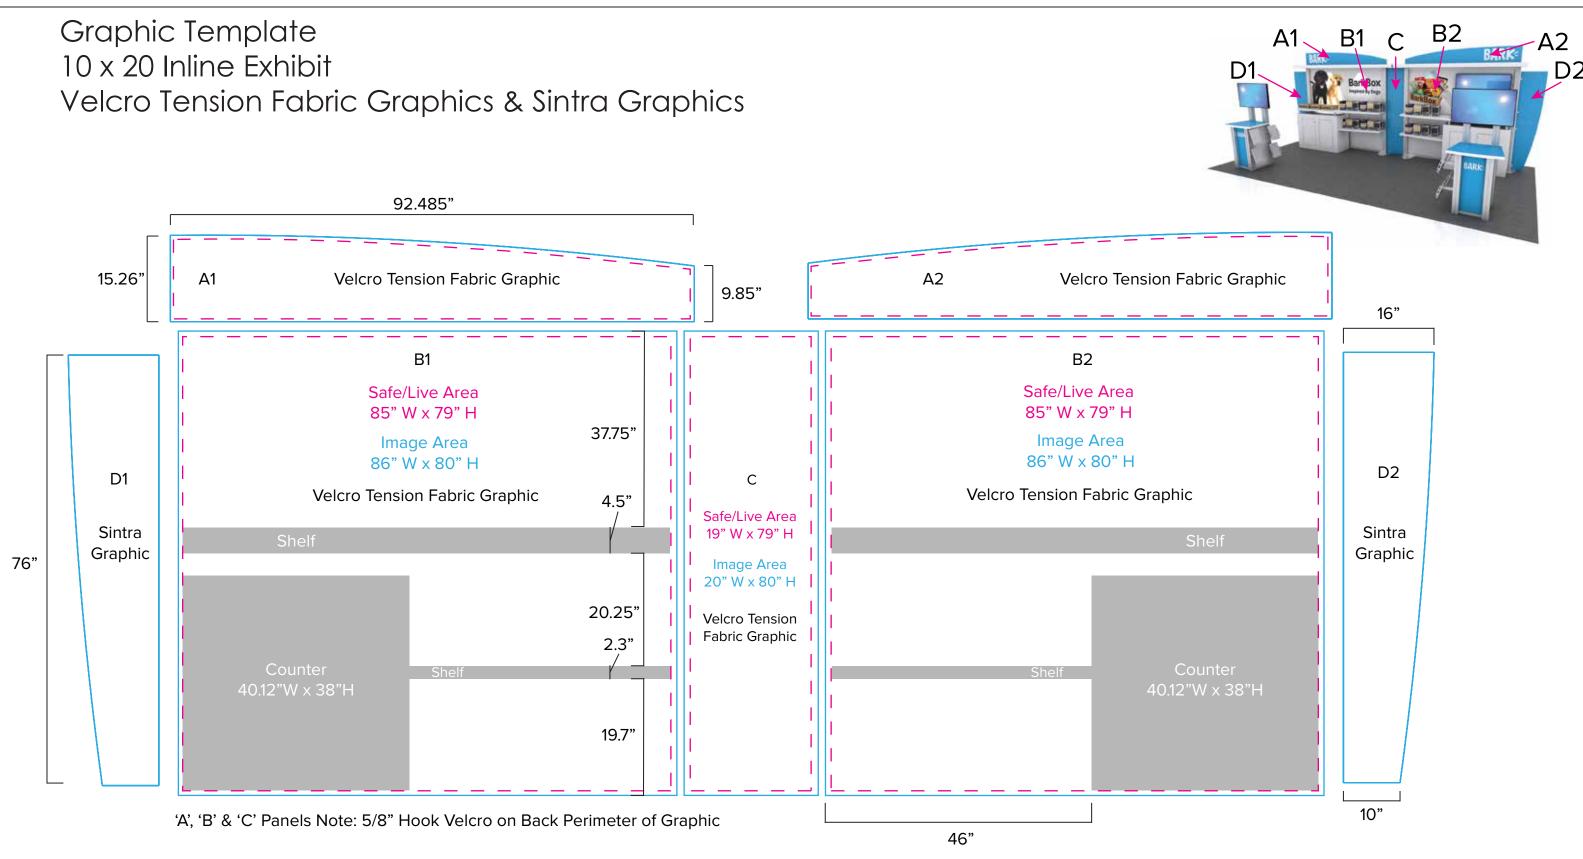

NOTE: All Raster Art (jpg, tiff,psd, png, etc.) must be at least 100 dpi at print size.

Standard kits are often customized. Please check with Customer Service to ensure that this template matches your specific job.