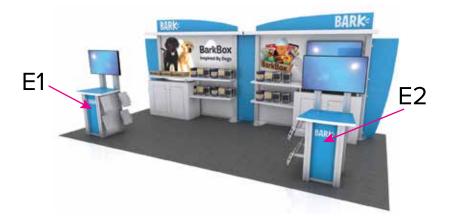

Page 1 3.2019

Graphic Template Monitor Stand Sintra Graphics

E1

Image Area 14" W x 34.42" H

Sintra Graphic

E2

Image Area 14" W x 34.42" H

Sintra Graphic

Sintra Graphic Note: 1/4" of graphic perimeter is hidden by extrusion

NOTE: All Raster Art (jpg, tiff,psd, png, etc.) must be at least 100 dpi at print size.

Standard kits are often customized. Please check with Customer Service to ensure that this template matches your specific job.